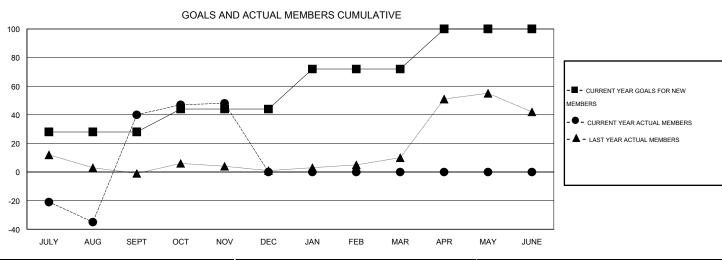

## MONTHLY MEMBERSHIP PROGRESS REPORT

District 21 C

Results as of: 11/30/2014

## **LOCATION ARIZONA**

 $\mathsf{GMT}\;\mathsf{CA}\;1$ 

| Clubs                   |                  |           |                  |                  | Members                  |                    |                                     |                    |                  |  |
|-------------------------|------------------|-----------|------------------|------------------|--------------------------|--------------------|-------------------------------------|--------------------|------------------|--|
| RESULTS FOR 2014-2015   |                  |           |                  |                  | RESULTS FOR 2014-2015    |                    |                                     |                    |                  |  |
| QUARTER                 | NEW CLUB<br>GOAL | NEW CLUBS | DROPPED<br>CLUBS | NET<br>GAIN/LOSS | QUARTER                  | NEW MEMBER<br>GOAL | CHARTER AND<br>NEW MEMBERS<br>ADDED | DROPPED<br>MEMBERS | NET<br>GAIN/LOSS |  |
| JULY/AUG/SEPT           | 1                | 3         | 0                | 3                | JULY/AUG/SEPT            | 28                 | 114                                 | 74                 | 40               |  |
| OCT/NOV/DEC JAN/FEB/MAR | 1                | 0         | 0                | 0                | OCT/NOV/DEC  JAN/FEB/MAR | 16<br>28           | 21<br>0                             | 13<br>0            | 8                |  |
| APR/MAY/JUNE            | 1                | 0         | 0                | 0                | APR/MAY/JUNE             | 28                 | 0                                   | 0                  | 0                |  |